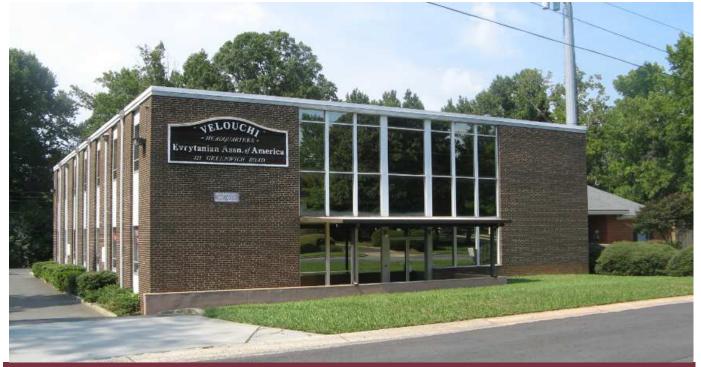

## 121 Greenwich Road (Cotswold)

- Fabulous location in Cotswold near Randolph and Sharon Amity, across from Harris Teeter.
- CG Zoning (formerly B-1)
- 11,075 sq. ft.
- 31 Parking spaces
- .45 acre
- Built 1962
- Tax Value \$1,639,900
- Taxes \$12,028.67 per year
- Sales Price: \$2,200,000