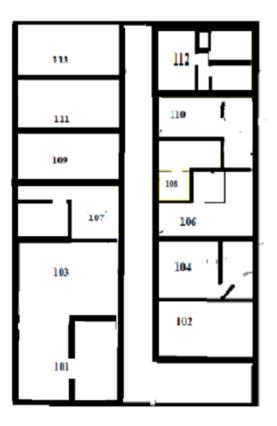

## 121 Greenwich Road (Cotswold)

- Fabulous location in Cotswold near Randolph and Sharon Amity, across from Harris Teeter.
- CG Zoning (formerly B-1)
- 11,075 sq. ft.
- 31 Parking spaces
- .45 acre
- Built 1962
- Tax Value \$1,639,900
- Taxes \$12,028.67 per year
- Sales Price: \$2,200,000